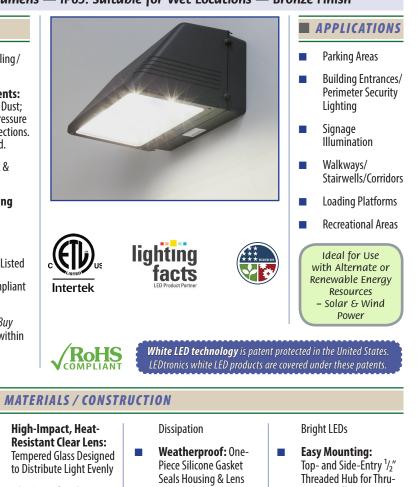

## LED Outdoor Area Flood Light / Full Cutoff Wall-Pack

WWL21-24X2W-XPW-001W

## High-Power Floodlamp Consumes Only 43 Watts – Replaces MH Units Up to 175 Watts – Up to 75% Energy Savings

Operates on 100-277VAC — Bright 3534 Lumens — IP65: Suitable for Wet Locations — Bronze Finish

## **FEATURES**

- Lamp Warranty: 5 Years
- Consumes Less Energy: Only 44 Watts
- Long Lifespan: White LED Lumen Maintenance Greater than 70% at 50,000 Hours of Operation (Rated average life based on engineering testing and probability analysis)
- Life Expectancy: 11.4 Years (Based on 12 Hours/Day)
- Optimized Circuitry: High Power-Factor Ballast Provides Constant-Current Power Supply for Maximum Efficiency
- Electronic Instant-Start: No Delay in Re-Strike
- Input Power Surge Protection: Onboard 40kA Varistor

SPECIFICATIONS

- Flexible Mounting: Ceiling/ Wall/Floor
  Meets IP65 Requirements:
  - Totally Protected against Dust; Protected against Low-Pressure Jets of Water from All Directions. Limited Ingress Permitted.
- Solid State: High-Shock & High-Vibration Resistant
  - Wide Ambient Operating Temp. Range: ~-22°F to ~+122°F ~-30°C to ~+50°C

- Safety Assurance: ETL Listed
  - Eco-Friendly: RoHS Compliant
  - Made in the USA from Imported Parts – Meets *Buy American* Requirements within the ARRA Program

.

← 9.02"[229mm]

SPECIFICATIONS SUBJECT TO CHANGE WITHOUT NOTICE