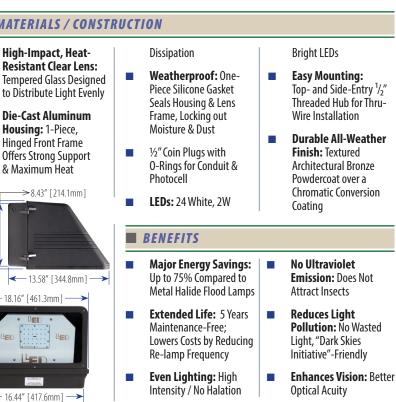

SPECIFICATIONS

- Flexible Mounting: Ceiling/ Wall/Floor
  Meets IP65 Requirements:
  - Totally Protected against Dust; Protected against Low-Pressure Jets of Water from All Directions. Limited Ingress Permitted.
- Solid State: High-Shock & High-Vibration Resistant
  - Wide Ambient Operating Temp. Range: ~-22°F to ~+122°F ~-30°C to ~+50°C

- Safety Assurance: ETL Listed
  - Eco-Friendly: RoHS Compliant
  - Made in the USA from Imported Parts – Meets *Buy American* Requirements within the ARRA Program

.

← 9.02"[229mm]

SPECIFICATIONS SUBJECT TO CHANGE WITHOUT NOTICE

- PART NO. WWL21-24X2W-XPW-001W **Emitted Color** Pure White **Color Temperature** 4500K~5300K CRI 72 Illumination Pattern Circular Beam 33° to Vertical **Viewing Angle** H55° x V90° [Full Beam Width @ 50% Intensity] Input Voltage 100-277 VAC [Tested @ 120VAC] **Input Current** 120VAC: 0.36A / 277VAC: 0.17A **Power Factor** 120VAC: 0.99 / 277VAC: 0.95 **Input Power** 120VAC: 43 Watts / 277VAC: 45 Watts Efficacy 120VAC: 81 lm/Watt / 277VAC: 68 lm/Watt **Maximum Candela** 1134 cd **Total Lumens** 3534 lm **Operating Temp.** ~-22°F to ~+122°F [~-30°C to ~+50°C] L18.16"xW9.0"xH13.6" Dimensions L461mm x W 229mm x H 345mm Weight 16.6 lbs / 7.53 kg
- **LEDTRONICS** America's Premium Brand LED Company © 2014 LEDtronics, Inc.